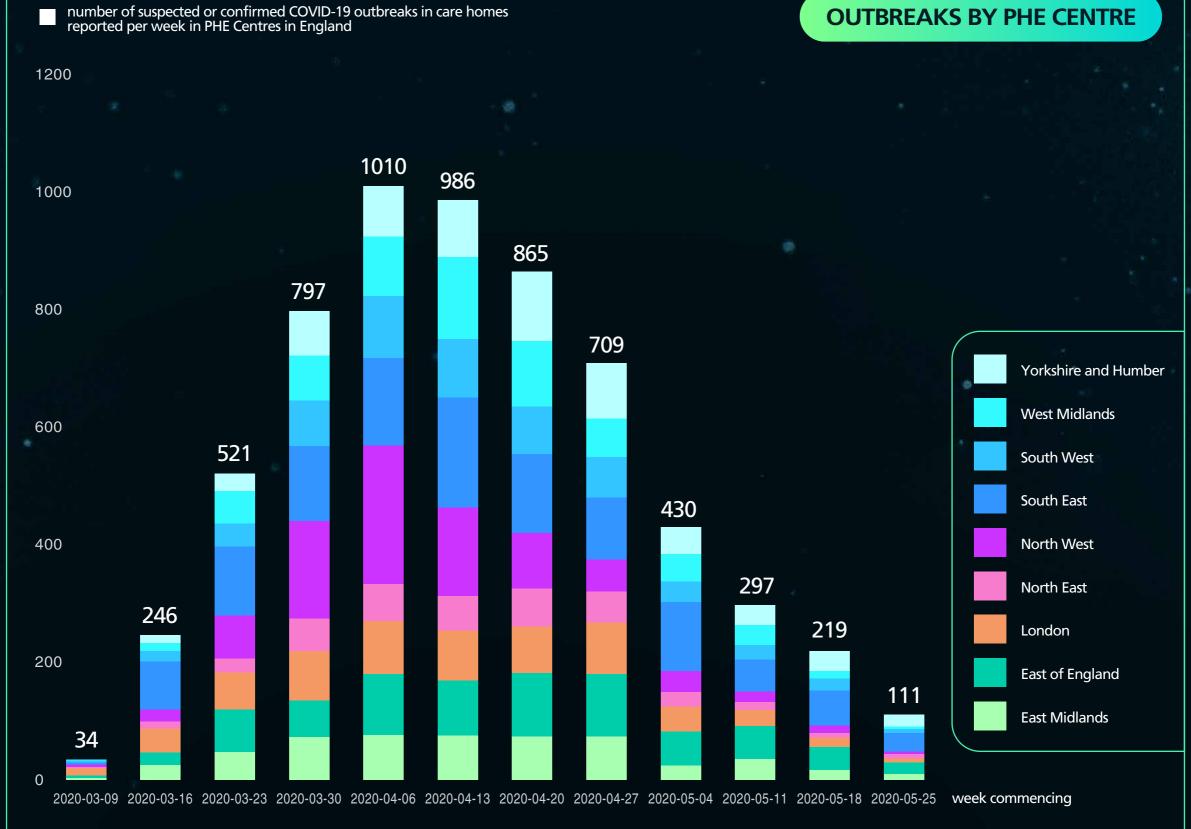

# **Outbreaks in care homes in England**

**Coronavirus (COVID-19)** 

weekly data: 25 May 2020 to 31 May 2020

cumulative data: 09 March 2020 to 31 May 2020

weekly\* suspected or confirmed COVID-19 outbreaks reported in care homes

### **North West**

4

weeky\* suspected or confirmed outbreaks

871 cumulative\* \* suspected

or confirmed outbreaks

45.3%

cumulative\* \* percentage of suspected or confirmed outbreaks

1,697 number of care homes

#### **West Midlands**

weeky\* suspected or

5

confirmed outbreaks

661

cumulative\*\* suspected or cumulative\*\* percentage of confirmed outbreaks

39.0%

suspected or confirmed outbreaks

#### **South West**

weeky\* suspected or confirmed outbreaks

581 cumulative\*\* suspected or confirmed outbreaks

28.4%

cumulative\* \* percentage of suspected or confirmed outbreaks

2.955 number of care homes

## **South East**

31

weeky\* suspected or confirmed outbreaks

1,168

cumulative\* \* suspected or confirmed outbreaks

39.5%

ccumulative\* \* percentage of suspected or confirmed outbreaks

1,394 number of care homes

# London

weeky\* suspected or confirmed outbreaks

635

cumulative\* \* suspected or confirmed outbreaks

45.6%

cumulative\*\* percentage of suspected or confirmed outbreaks

**PHE CENTRES** 

## **North East**

748 number of care homes

weeky\* suspected or confirmed outbreaks

383 cumulative\* \* suspected

51.2% cumulative\* \* percentage of

or confirmed outbreaks suspected or confirmed outbreaks

## Yorkshire and the Humber

20

weeky\* suspected or confirmed outbreaks

650

43.7%

cumulative\* \* suspected or confirmed outbreaks

cumulative\* \* percentage of suspected or confirmed outbreaks

1,541 number of care homes

## **East Midlands**

weeky\* suspected or confirmed outbreaks

533

cumulative\* \* suspected or confirmed outbreaks

34.6%

cumulative\* \* percentage of suspected or confirmed outbreaks

# **East of England**

19

weeky\* suspected or confirmed outbreaks

743

cumulative\* \* suspected or confirmed outbreaks

1,723 number of care homes

43.1%

cumulative\* \* percentage of suspected or confirmed outbreaks